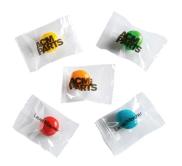

Bag size may vary

Please check if dimensions are critical

Photo Impression Only
NOT to Scale
Finished product may vary from what is shown

Product Code : CC051KCLR

Description : Individually Wrapped Big Chewy Fruits in clear wrapper